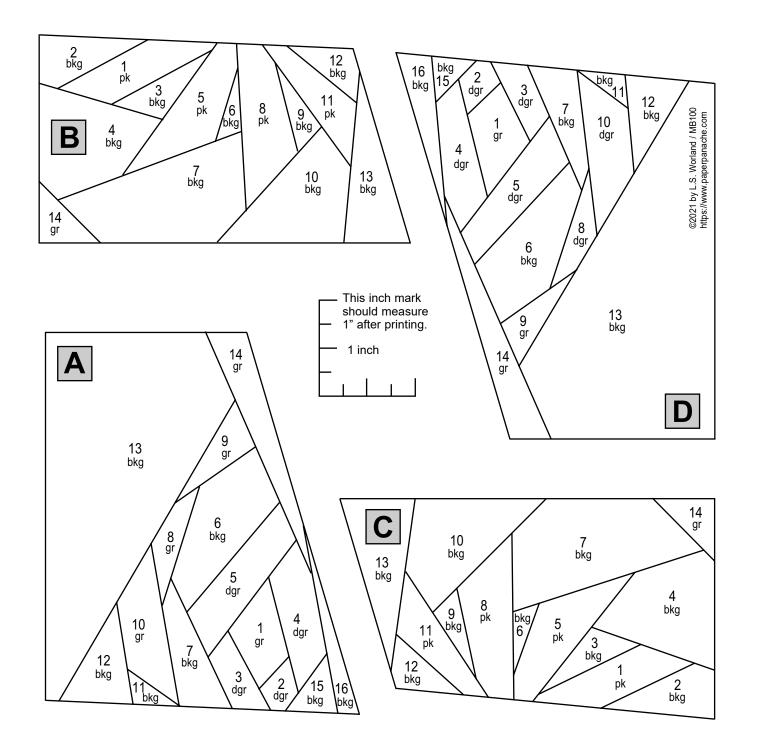

### **PIECING ORDER:**

(A+B) + (C+D)

# PAPER PANACHE MYSTERY ADVENTURE BLOCK #100

6"x6" plus seam allowances

#### **BASIC STEPS:**

- 1. Cut out pattern and paper piece sections, making sure to add all seam allowances as you go.
- 2. After all sections are covered with fabric, turn them paper-side up and figure out how the pieces fit together. Work alphabetically following the piecing order at left. Make sure that the lettering on all pattern pieces is right-side up and that arrowheads (if they exist) match appropriately between sections.
- 3. Sew sections together carefully according to the piecing order. **Trim all** seams between sections to 1/4" and press open.
- 4. Send me an email and tell me what you see! Include your name and city, state/province, and country (if not the U.S.).

## PAPER PANACHE MYSTERY ADVENTURE BLOCK #100

Paper Panache Patterns ©2021 by L.S. Worland https://www.paperpanache.com MB#100--pattern pieces pg 1 of 1